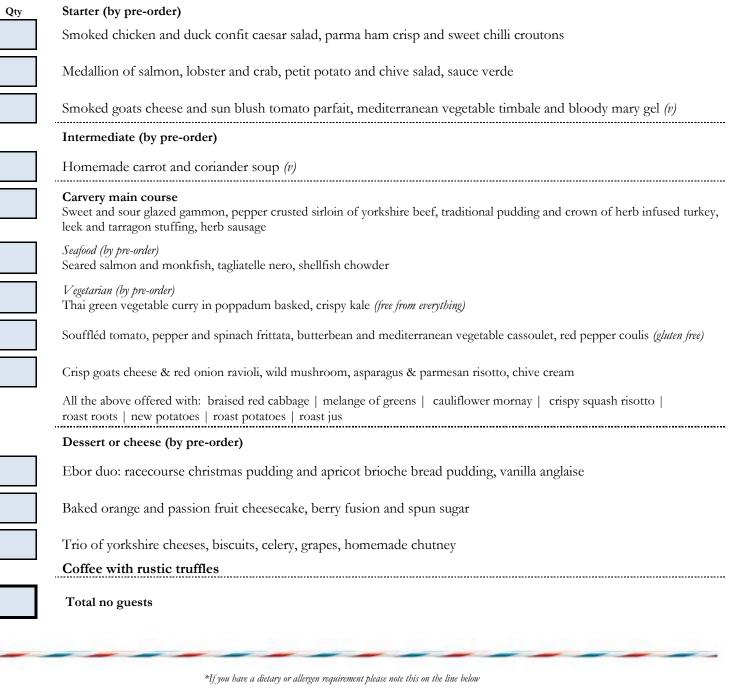

## **Festive Celebrations**

## at York Racecourse



Please select one starter and one intermediate course for each guest



|                   | - <u></u>                                                                                                     | The second se |  |
|-------------------|---------------------------------------------------------------------------------------------------------------|-----------------------------------------------------------------------------------------------------------------|--|
| *Dietary/Allergen |                                                                                                               |                                                                                                                 |  |
|                   | (please circle below) Tables to seat up to 12 will be round To seat 13 or 14 and over all tables will be long |